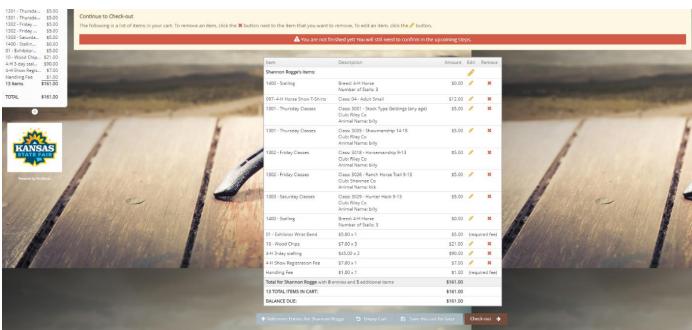

onal shirts for family members
- 4) Show entries- \$5 per class
  - a. Classes are non-refundable.
  - b. Please ensure that members register the correct horse for each class as there will be no substitutions allowed.
- 5) Stalls-\$15 per day
  - a. Stalls are non-refundable.
  - b. The quantity of stalls will be declared in the "Stall Reservations Department."
  - c. The number of days needed for each stall, and pricing, will be added under "Additional Items."
- 6) Additional Items
  - a. Each participant will be required to purchase an exhibitor wrist band, bedding (straw or shavings), stall or jump-out stays, 4-H show registration fee, and handling fee.

#### **Register**



### **T-Shirts**



### **Class Entries**



## **Stall Reservations**



### **Additional Items & Checkout**