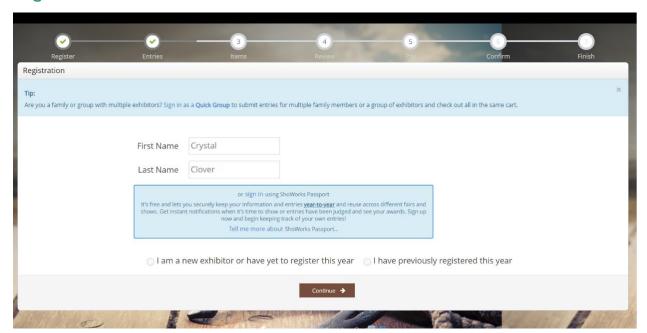

ies, and stalls are considered separate "departments."
- 3) T-Shirts- \$12 each
  - a. Families can purchase additional shirts for family members
- 4) Show entries- \$5 per class
  - a. Classes are non-refundable.
  - b. Please ensure that members register the correct horse for each class as there will be no substitutions allowed.
- 5) Stalls-\$15 per day
  - a. Stalls are non-refundable.
  - b. The quantity of stalls will be declared in the "Stall Reservations Department."
  - c. The number of days needed for each stall, and pricing, will be added under "Additional Items."
- 6) Additional Items
  - a. Each participant will be required to purchase an exhibitor wrist band, bedding (straw or shavings), stall or jump-out stays, 4-H show registration fee, and handling fee.

#### **Register**



### **T-Shirts**



### **Class Entries**



## **Stall Reservations**



### **Additional Items & Checkout**