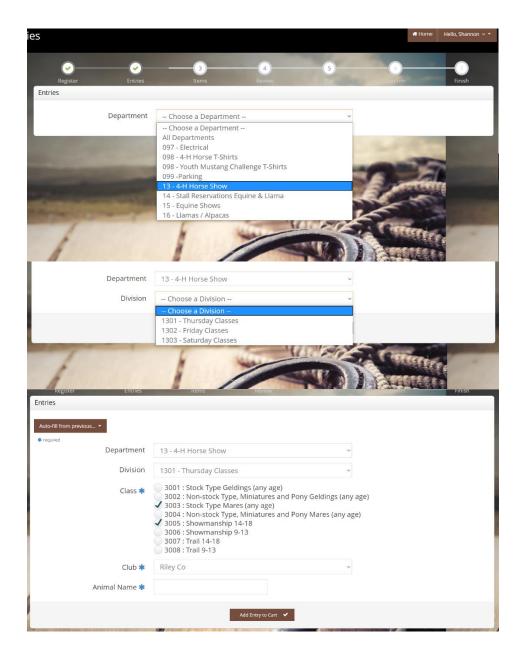

- 1) Register an individual or a family as a "Quick Group."
- 2) Select Department
  - a. T-Shirts, show entries, and stalls are considered separate "departments."
- 3) T-Shirts- \$12 each
  - a. Families can purchase additional shirts for family members
- 4) Show entries- \$5 per class
  - a. Classes are non-refundable.
  - b. Please ensure that members register the correct horse for each class as there will be no substitutions allowed.
- 5) Stalls-\$15 per day
  - a. Stalls are non-refundable.
  - b. The quantity of stalls will be declared in the "Stall Reservations Department."
  - c. The number of days needed for each stall, and pricing, will be added under "Additional Items."
- 6) Additional Items
  - a. Each participant will be required to purchase an exhibitor wrist band, bedding (straw or shavings), stall or jump-out stays, 4-H show registration fee, and handling fee.

### **Class Entries**