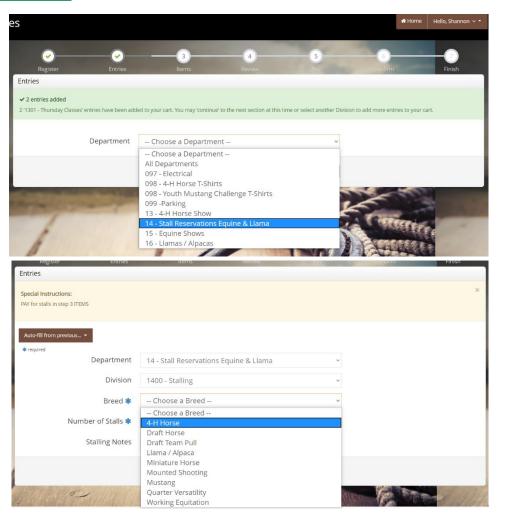

- 1) Register an individual or a family as a "Quick Group."
- 2) Select Department
  - a. T-Shirts, show entries, and stalls are considered separate "departments."
- 3) T-Shirts- \$12 each
  - a. Families can purchase additional shirts for family members
- 4) Show entries- \$5 per class
  - a. Classes are non-refundable.
  - b. Please ensure that members register the correct horse for each class as there will be no substitutions allowed.
- 5) Stalls-\$15 per day
  - a. Stalls are non-refundable.
  - b. The quantity of stalls will be declared in the "Stall Reservations Department."
  - c. The number of days needed for each stall, and pricing, will be added under "Additional Items."
- 6) Additional Items
  - a. Each participant will be required to purchase an exhibitor wrist band, bedding (straw or shavings), stall or jump-out stays, 4-H show registration fee, and handling fee.

## **Stall Reservations**