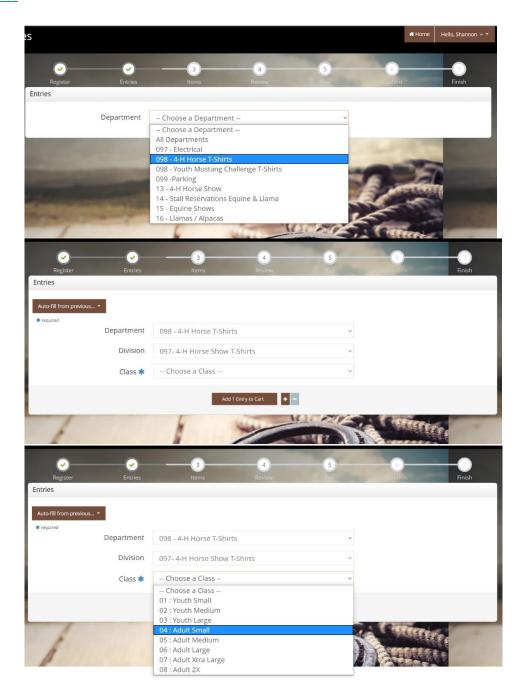

- 1) Register an individual or a family as a "Quick Group."
- 2) Select Department
  - a. T-Shirts, show entries, and stalls are considered separate "departments."
- 3) T-Shirts- \$12 each
  - a. Families can purchase additional shirts for family members
- 4) Show entries- \$5 per class
  - a. Classes are non-refundable.
  - b. Please ensure that members register the correct horse for each class as there will be no substitutions allowed.
- 5) Stalls-\$15 per day
  - a. Stalls are non-refundable.
  - b. The quantity of stalls will be declared in the "Stall Reservations Department."
  - c. The number of days needed for each stall, and pricing, will be added under "Additional Items."
- 6) Additional Items
  - a. Each participant will be required to purchase an exhibitor wrist band, bedding (straw or shavings), stall or jump-out stays, 4-H show registration fee, and handling fee.

### **T-Shirts**