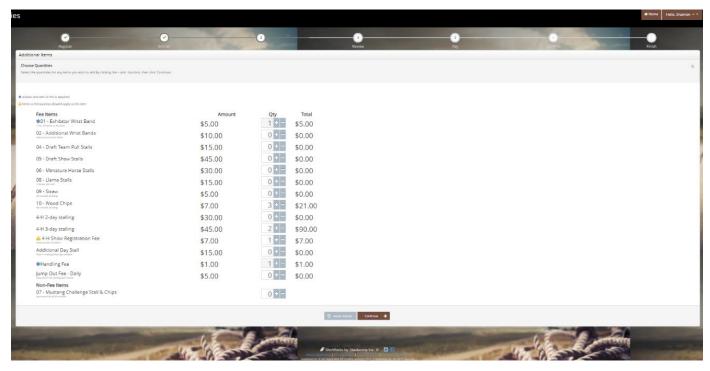

- 1) Register an individual or a family as a "Quick Group."
- 2) Select Department
  - a. T-Shirts, show entries, and stalls are considered separate "departments."
- 3) T-Shirts- \$12 each
  - a. Families can purchase additional shirts for family members
- 4) Show entries- \$5 per class
  - a. Classes are non-refundable.
  - b. Please ensure that members register the correct horse for each class as there will be no substitutions allowed.
- 5) Stalls-\$15 per day
  - a. Stalls are non-refundable.
  - b. The quantity of stalls will be declared in the "Stall Reservations Department."
  - c. The number of days needed for each stall, and pricing, will be added under "Additional Items."
- 6) Additional Items
  - a. Each participant will be required to purchase an exhibitor wrist band, bedding (straw or shavings), stall or jump-out stays, 4-H show registration fee, and handling fee.

### **Additional Items & Checkout**